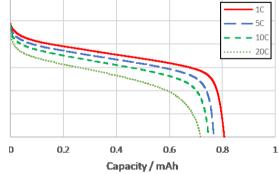

#### ◆ TYPICAL CHARACTERISTICS

Charge : CC-CV 1C, 2.8V, cut-off 0.05C at 25°C

Charge : CC-CV 1C, 2.8V, cut-off 0.05C at 25°C

Discharge : CC, cut-off 1.8V at 25°C

The data in this document is for descriptive purposes only and is not intended to make or imply any guarantee or warranty.