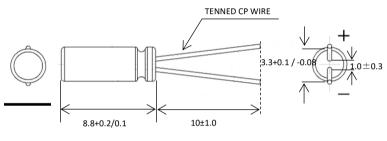

## Small Li-Ion Rechargeable Battery

# SLB03090LR80

- •UL1642
- •IEC62133-2: 2017 certified product

#### **◆FEATURES**

- •Over 5000 cycles life time
- ·Support for 20C rate rapid charge/discharge
- Capable of charging at low rate (0.01C)
- Possible to use in cold regions (-30deg.C)
- Extremely low risk of rupture or ignition

### **◆**DIMENSIONS



UNIT[mm]

### **◆SPECIFICATIONS**

| Nominal voltage               | 2.4V          |
|-------------------------------|---------------|
| Maximum charging voltage      | 2.8V          |
| Minimum discharge voltage     | 1.8V          |
| Operational temperature range | -30°C ∼ +60°C |
| Nominal capacity              | 0.8mAh        |
| ESR (at1kHz, 2.4V)            | Max. 8ohm     |
| Max.charge/discharge current  | 16mA (20C)    |
| Energy density                | 25Wh/L        |
| Weight                        | 0.16g         |

#### ◆ TYPICAL CHARACTERISTICS



Charge : CC-CV 1C, 2.8V, cut-off 0.05C at 25°C



Charge : CC-CV 1C, 2.8V, cut-off 0.05C at 25°C

Discharge : CC, cut-off 1.8V at 25°C

The data in this document is for descriptive purposes only and is not intended to make or im