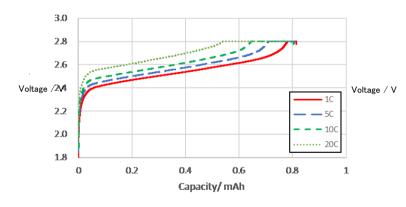

#### ◆ TYPICAL CHARACTERISTICS

Charge : CC-CV 1C, 2.8V, cut-off 0.05C at 25°C

Charge : CC-CV 1C, 2.8V, cut-off 0.05C at 25°C

Discharge : CC, cut-off 1.8V at 25°C

The data in this document is for descriptive purposes only and is not intended to make or imply any guarantee or warranty.