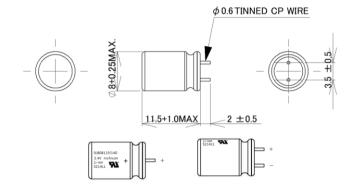

## Small Li-Ion Rechargeable Battery



# SLB08115L140

- UL1642
- IEC62133-2: 2017 certified product

### **◆FEATURES**

- •Over 10000 cycles life time
- · Support for 20C rate rapid charging/discharging
- · Capable of charging at low rate (0.01C)
- •Possible to use in cold regions (-30deg.C)
- •Extremely low risk of rupture or ignition

### **◆**DIMENSIONS



### **◆**SPECIFICATIONS

| Nominal voltage               | 2.4V          |
|-------------------------------|---------------|
| Maximum charging voltage      | 2.8V          |
| Minimum discharge voltage     | 1.8V          |
| Operational temperature range | -30°C ∼ +60°C |
| Nominal capacity              | 14mAh         |
| ESR (at1kHz, 2.4V)            | Max. 0.24ohm  |
| Max. charge/discharge current | 280mA         |
| Energy density                | 58Wh/L        |
| Weight                        | 1.2g          |

### **◆TYPICAL CHARACTERISTICS**

### Charge characteristics



Charge : CC-CV 1C, 2.8V, cut-off 0.05C at 25°C

### Discharge characteristics



Charge : CC-CV 1C, 2.8V, cut-off 0.05C at 25°C

Discharge: CC, cut-off 1.8V at 25°C

The data in this document is for descripti