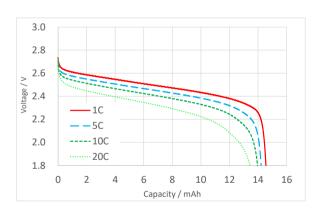

### Discharge characteristics

Charge : CC-CV 1C, 2.8V, cut-off 0.05C at 25°C

Discharge: CC, cut-off 1.8V at 25°C

The data in this document is for descriptive purposes only and is not intended to make or imply any guarantee or warranty.