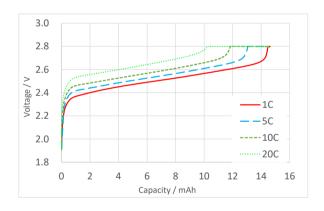

- · Support for 20C rate rapid charging/discharging
- · Capable of charging at low rate (0.01C)
- •Possible to use in cold regions (-30deg.C)
- •Extremely low risk of rupture or ignition

### **◆**DIMENSIONS



### **◆**SPECIFICATIONS

| Nominal voltage               | 2.4V          |
|-------------------------------|---------------|
| Maximum charging voltage      | 2.8V          |
| Minimum discharge voltage     | 1.8V          |
| Operational temperature range | -30°C ∼ +60°C |
| Nominal capacity              | 14mAh         |
| ESR (at1kHz, 2.4V)            | Max. 0.24ohm  |
| Max. charge/discharge current | 280mA         |
| Energy density                | 58Wh/L        |
| Weight                        | 1.2g          |

### **◆TYPICAL CHARACTERISTICS**

### Charge characteristics



Charge : CC-CV 1C, 2.8V, cut-off 0.05C at 25°C

### Discharge characteristics



Charge : CC-CV 1C, 2.8V, cut-off 0.05C at 25°C

Discharge: CC, cut-off 1.8V at 25°C

The data in this document is for descriptive purposes only and is not intended to make or imply any guarantee or warranty.

Design, Specifications are subject to change without notice.