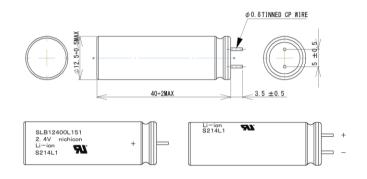

#### **◆**DIMENSIONS

#### **◆**SPECIFICATIONS

| Nominal voltage               | 2.4V          |
|-------------------------------|---------------|
| Maximum charging voltage      | 2.8V          |
| Minimum discharge voltage     | 1.8V          |
| Operational temperature range | -30°C ∼ +60°C |
| Nominal capacity              | 150mAh        |
| ESR (at1kHz, 2.4V)            | Max. 0.06ohm  |
| Max. charge/discharge current | 3000mA        |
| Energy density                | 73Wh/L        |
| Weight                        | 9.0g          |