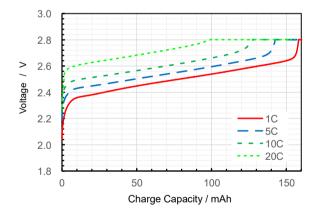

#### **◆TYPICAL CHARACTERISTICS**

#### Charge characteristics

#### Charge : CC-CV 1C, 2.8V, cut-off 0.05C at 25°C