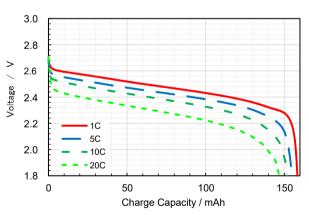

#### **◆TYPICAL CHARACTERISTICS**

### Discharge characteristics

Charge  $\,:$  CC-CV 1C, 2.8V, cut-off 0.05C at 25°C

Discharge: CC, cut-off 1.8V at 25°C

The data in this document is for descriptive purposes only and is not intended to make or imply any guarantee or warranty.